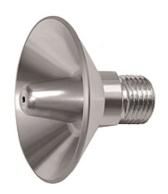

# K-DUESE MIT SCHUTZSCHILD

Nozzle with chip shield, M12x1.25 connection

## Description

Suitable for all guns in the K-LP STANDARDDÜSE, K-LP DAEMPFERDÜSE, K-LP SCHUTZSCHILD, K-LP ALU O DÜSE und K-LP DOS AL Series.

## Spare part for following products

**K-LP SCHUTZSCHILD** Blow guns with chip shield (to prevent eye injuries from flyaway chip debris)