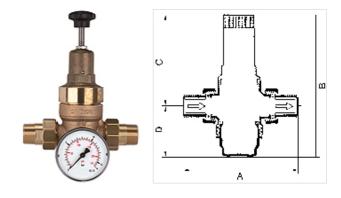

## **Description**

Pressure regulator with pressure-reduced single-seated piston valve or single-seated diaphragm valve and built-in strainer. Specially designed for use with water. <br/>
The device is also suitable for all other applications involving neutral non-sticky liquids, air and neutral non-flammable gases.

| Item           |         |    |               |                          |           |          |           |           |  |
|----------------|---------|----|---------------|--------------------------|-----------|----------|-----------|-----------|--|
| Identification | Thread  | DN | Control range | flow kvs-value<br>(m3/h) | A<br>(mm) | В        | C<br>(mm) | D<br>(mm) |  |
| K- 07 25 04 45 | R 1/2   | 15 | 1.5 - 12 bar  | 2,9                      | 137,0     | 177.0 mm | 150,0     | 27,0      |  |
| K- 07 25 04 46 | R 3/4   | 20 | 1.5 - 12 bar  | 3,9                      | 141,0     | 177.0 mm | 150,0     | 27,0      |  |
| K- 07 25 04 47 | R 1     | 25 | 1.5 - 12 bar  | 5,4                      | 160,0     | 178.5 mm | 150,0     | 28,5      |  |
| K- 07 25 04 48 | R 1 1/4 | 32 | 1.5 - 12 bar  | 6,1                      | 177,2     | 234.0 mm | 187,0     | 47,0      |  |
| K- 07 25 04 49 | R 1 1/2 | 40 | 1.5 - 12 bar  | 12,0                     | 210,0     | 379.0 mm | 320,0     | 59,0      |  |
| K- 07 25 04 50 | R 2     | 50 | 1.5 - 12 bar  | 13,0                     | 210,0     | 381.0 mm | 320,0     | 61,0      |  |