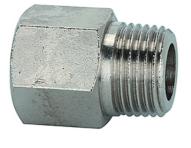

## K-VLST K AG-K IG MS NI

Extensions, short, conical male thread, parallel female thread - nickel-plated brass

#### Description

Suitable for air, water, oil, steam, etc.