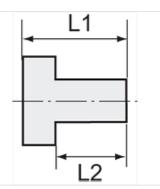

### Item

| item        |                                                                                                 |                                                                                                                                           |                                                                                                                                                                                                                                                                                                |                                                                                                                                                                                                                                                                                                                                                                         |  |  |
|-------------|-------------------------------------------------------------------------------------------------|-------------------------------------------------------------------------------------------------------------------------------------------|------------------------------------------------------------------------------------------------------------------------------------------------------------------------------------------------------------------------------------------------------------------------------------------------|-------------------------------------------------------------------------------------------------------------------------------------------------------------------------------------------------------------------------------------------------------------------------------------------------------------------------------------------------------------------------|--|--|
| Male thread | Female thread                                                                                   | L1                                                                                                                                        | L2                                                                                                                                                                                                                                                                                             | AF                                                                                                                                                                                                                                                                                                                                                                      |  |  |
|             |                                                                                                 | (mm)                                                                                                                                      | (mm)                                                                                                                                                                                                                                                                                           |                                                                                                                                                                                                                                                                                                                                                                         |  |  |
| R 1/8       | G 1/8                                                                                           | 20,0                                                                                                                                      | 8,0                                                                                                                                                                                                                                                                                            | 14 mm                                                                                                                                                                                                                                                                                                                                                                   |  |  |
| R 1/8       | G 1/4                                                                                           | 22,5                                                                                                                                      | 8,0                                                                                                                                                                                                                                                                                            | 17 mm                                                                                                                                                                                                                                                                                                                                                                   |  |  |
| R 1/8       | G 3/8                                                                                           | 22,5                                                                                                                                      | 8,0                                                                                                                                                                                                                                                                                            | 22 mm                                                                                                                                                                                                                                                                                                                                                                   |  |  |
| R 1/4       | G 1/4                                                                                           | 25,0                                                                                                                                      | 11,0                                                                                                                                                                                                                                                                                           | 17 mm                                                                                                                                                                                                                                                                                                                                                                   |  |  |
| R 1/4       | G 3/8                                                                                           | 28,5                                                                                                                                      | 11,0                                                                                                                                                                                                                                                                                           | 22 mm                                                                                                                                                                                                                                                                                                                                                                   |  |  |
| R 1/4       | G 1/2                                                                                           | 29,0                                                                                                                                      | 11,0                                                                                                                                                                                                                                                                                           | 24 mm                                                                                                                                                                                                                                                                                                                                                                   |  |  |
| R 3/8       | G 3/8                                                                                           | 28,5                                                                                                                                      | 11,5                                                                                                                                                                                                                                                                                           | 22 mm                                                                                                                                                                                                                                                                                                                                                                   |  |  |
| R 3/8       | G 1/2                                                                                           | 32,0                                                                                                                                      | 11,5                                                                                                                                                                                                                                                                                           | 24 mm                                                                                                                                                                                                                                                                                                                                                                   |  |  |
| R 1/2       | G 1/2                                                                                           | 34,0                                                                                                                                      | 14,0                                                                                                                                                                                                                                                                                           | 24 mm                                                                                                                                                                                                                                                                                                                                                                   |  |  |
| R 1/2       | G 3/4                                                                                           | 35,0                                                                                                                                      | 14,0                                                                                                                                                                                                                                                                                           | 32 mm                                                                                                                                                                                                                                                                                                                                                                   |  |  |
|             | R 1/8<br>R 1/8<br>R 1/8<br>R 1/4<br>R 1/4<br>R 1/4<br>R 1/4<br>R 3/8<br>R 3/8<br>R 3/8<br>R 1/2 | R 1/8 G 1/8   R 1/8 G 1/4   R 1/8 G 3/8   R 1/4 G 1/4   R 1/4 G 1/4   R 1/4 G 3/8   R 1/4 G 1/2   R 3/8 G 3/8   R 3/8 G 1/2   R 1/2 G 1/2 | Image: Relation of the system   (mm)     R 1/8   G 1/8   20,0     R 1/8   G 1/4   22,5     R 1/8   G 3/8   22,5     R 1/4   G 1/4   25,0     R 1/4   G 3/8   28,5     R 1/4   G 1/2   29,0     R 3/8   G 3/8   28,5     R 3/8   G 3/8   28,5     R 3/8   G 1/2   32,0     R 1/2   G 1/2   34,0 | (mm)   (mm)     R 1/8   G 1/8   20,0   8,0     R 1/8   G 1/4   22,5   8,0     R 1/8   G 3/8   22,5   8,0     R 1/8   G 3/8   22,5   8,0     R 1/4   G 1/4   25,0   11,0     R 1/4   G 3/8   28,5   11,0     R 1/4   G 1/2   29,0   11,0     R 1/4   G 3/8   28,5   11,0     R 3/8   G 3/8   28,5   11,5     R 3/8   G 1/2   32,0   11,5     R 1/2   G 1/2   34,0   14,0 |  |  |