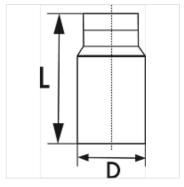

## Description

Corrosion resistant screw-in strainer, all stainless steel, to suit foot-operated or check valves.

| Item           |         |           |           |           |  |
|----------------|---------|-----------|-----------|-----------|--|
| Identification | Thread  | D<br>(mm) | L<br>(mm) | Mesh size |  |
| K- 07 30 30 52 | G 3/8   | 19,0      | 55,0      | 1,0       |  |
| K- 07 30 30 47 | G 1/2   | 22,0      | 55,0      | 1,0       |  |
| K- 07 30 30 51 | G 3/4   | 29,0      | 62,0      | 1,0       |  |
| K- 07 30 30 44 | G 1     | 36,0      | 71,0      | 1,0       |  |
| K- 07 30 30 46 | G 1 1/4 | 43,0      | 80,0      | 1,0       |  |
| K- 07 30 30 45 | G 1 1/2 | 49,0      | 90,0      | 1,0       |  |
| K- 07 30 30 48 | G 2     | 60,0      | 101,0     | 1,0       |  |
| K- 07 30 30 49 | G 2 1/2 | 80,0      | 111,0     | 1,8       |  |
| K- 07 30 30 50 | G 3     | 92,0      | 125,0     | 1,8       |  |