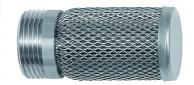

## K-SAUGKOERBE FUER RUECKSCHLAGV

Strainers for check valves

| Properties             |                        |  |  |  |
|------------------------|------------------------|--|--|--|
| Thread description     | Stainless steel 1.4301 |  |  |  |
| Temp. range            | max. +150 °C           |  |  |  |
| Sealant                | NBR                    |  |  |  |
| Housing, filter fabric | Stainless steel 1.4301 |  |  |  |

## Description

Corrosion resistant screw-in strainer, all stainless steel, to suit foot-operated or check valves.

| Item           |         |           |           |           |  |
|----------------|---------|-----------|-----------|-----------|--|
| Identification | Thread  | D<br>(mm) | L<br>(mm) | Mesh size |  |
| K- 07 30 30 52 | G 3/8   | 19,0      | 55,0      | 1,0       |  |
| K- 07 30 30 47 | G 1/2   | 22,0      | 55,0      | 1,0       |  |
| K- 07 30 30 51 | G 3/4   | 29,0      | 62,0      | 1,0       |  |
| K- 07 30 30 44 | G 1     | 36,0      | 71,0      | 1,0       |  |
| K- 07 30 30 46 | G 1 1/4 | 43,0      | 80,0      | 1,0       |  |
| K- 07 30 30 45 | G 1 1/2 | 49,0      | 90,0      | 1,0       |  |
| K- 07 30 30 48 | G 2     | 60,0      | 101,0     | 1,0       |  |
| K- 07 30 30 49 | G 2 1/2 | 80,0      | 111,0     | 1,8       |  |
| K- 07 30 30 50 | G 3     | 92,0      | 125,0     | 1,8       |  |