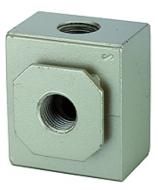

## **K-VT 2 ABGAENGE G**

## Manifolds

| Properties          |                        |  |
|---------------------|------------------------|--|
| Input pressure      | 0 - 9 bar              |  |
| Media temperature   | max. 70 °C             |  |
| Ambient temperature | Max. 70 °C             |  |
| Sealant             | NBR                    |  |
| Housing             | Die-cast aluminium     |  |
| More information    | User manual on request |  |