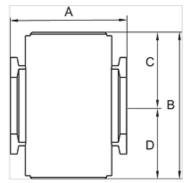

| Item           |        |      |         |      |      |      |
|----------------|--------|------|---------|------|------|------|
| Identification | Thread | Α    | В       | С    | D    | Size |
|                |        | (mm) |         | (mm) | (mm) |      |
| K- 07 25 12 19 | G 1/4  | 35,0 | 44.0 mm | 22,0 | 22,0 | 200  |
| K- 07 25 12 20 | G 3/8  | 35,0 | 44.0 mm | 22,0 | 22,0 | 200  |
| K- 07 25 12 21 | G 3/8  | 42,0 | 52.0 mm | 26,0 | 26,0 | 300  |
| K- 07 25 12 22 | G 1/2  | 42,0 | 52.0 mm | 26,0 | 26,0 | 300  |
| K- 07 25 12 23 | G 3/4  | 60,0 | 76,0 mm | 38,0 | 38,0 | 600  |
| K- 07 25 12 24 | G 1    | 60,0 | 76,0 mm | 38,0 | 38,0 | 600  |