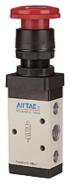

K-WV 5/2 MANU PILZTAS NOT SCHALT M5
5/2-way valve, manually operated, with mushroom pushbutton and emergency latch, bistable, for panel mounting

| Properties            |                                                        |  |  |  |
|-----------------------|--------------------------------------------------------|--|--|--|
| Operating pressure    | 0 - 10 bar                                             |  |  |  |
| Temp. range           | -20 °C to +70 °C                                       |  |  |  |
| Flow rate measurement | At P1 = 8 bar, P2 = 6 bar and pressure drop Δp = 1 bar |  |  |  |
| Valve body            | Aluminium alloy                                        |  |  |  |