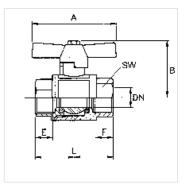

## Note

Further information on request

| Item           |    |        |          |           |           |           |           |           |            |  |
|----------------|----|--------|----------|-----------|-----------|-----------|-----------|-----------|------------|--|
| Identification | DN | Thread | PN (bar) | A<br>(mm) | B<br>(mm) | E<br>(mm) | F<br>(mm) | L<br>(mm) | AF<br>(mm) |  |
| K- 07 30 20 53 | 8  | G 1/4  | 80       | 45,0      | 43,0      | 6,5       | 6,5       | 40,5      | 18         |  |
| K- 07 30 20 54 | 10 | G 3/8  | 80       | 45,0      | 46,0      | 8,5       | 8,5       | 46,0      | 21         |  |
| K- 07 30 20 55 | 15 | G 1/2  | 80       | 55,0      | 54,5      | 9,5       | 9,5       | 55,0      | 26         |  |
| K- 07 30 20 56 | 20 | G 3/4  | 80       | 55,0      | 59,0      | 12,5      | 12,5      | 65,0      | 32         |  |
| K- 07 30 20 57 | 25 | G 1    | 80       | 70,0      | 73,0      | 13,5      | 13,5      | 76,0      | 39         |  |