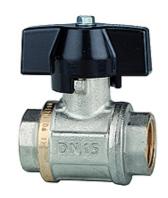

## K-BKR DREHGRIFF IG IG

Ball valves with wing lever, female/female thread

| Compressed air, water, non-toxic and neutral gases, heating oil (EL),(S), luibricants, dieseloil, water beased coatings |  |  |  |  |  |
|-------------------------------------------------------------------------------------------------------------------------|--|--|--|--|--|
| -20 °C to +130 °C                                                                                                       |  |  |  |  |  |
| G thread acc. to DIN EN ISO 228-1, R thread acc. to DIN EN 10226 (ISO 7-1)                                              |  |  |  |  |  |
| Nickel-plated brass                                                                                                     |  |  |  |  |  |
| Alu, painted black                                                                                                      |  |  |  |  |  |
| hardchrome-plated brass                                                                                                 |  |  |  |  |  |
| PTFE                                                                                                                    |  |  |  |  |  |
| PTFE                                                                                                                    |  |  |  |  |  |
|                                                                                                                         |  |  |  |  |  |