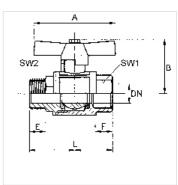

## Note

Further information on request

| Item           |    |         |          |           |           |           |           |           |             |             |  |
|----------------|----|---------|----------|-----------|-----------|-----------|-----------|-----------|-------------|-------------|--|
| Identification | DN | Thread  | PN (bar) | A<br>(mm) | B<br>(mm) | E<br>(mm) | F<br>(mm) | L<br>(mm) | AF1<br>(mm) | AF2<br>(mm) |  |
| K- 07 30 20 37 | 8  | G/R 1/4 | 80       | 45,0      | 43,0      | 11,0      | 7,0       | 49,0      | 18          | 18          |  |
| K- 07 30 20 38 | 10 | G/R 3/8 | 80       | 45,0      | 45,5      | 11,0      | 9,0       | 56,0      | 21          | 21          |  |
| K- 07 30 20 39 | 15 | G/R 1/2 | 80       | 55,0      | 54,5      | 15,0      | 8,0       | 68,0      | 27          | 26          |  |
| K- 07 30 20 40 | 20 | G/R 3/4 | 80       | 55,0      | 58,5      | 16,0      | 13,0      | 77,0      | 33          | 32          |  |
| K- 07 30 20 41 | 25 | G/R 1   | 80       | 70,0      | 70,5      | 19,0      | 14,5      | 88,4      | 40          | 39          |  |