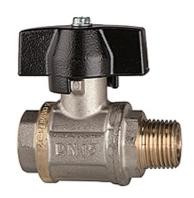

## K-BKR DREHGRIFF IG AG

Ball valves with wing lever, female/male thread

| Properties            |                                                                                                                         |  |  |  |  |  |
|-----------------------|-------------------------------------------------------------------------------------------------------------------------|--|--|--|--|--|
| Application           | Compressed air, water, non-toxic and neutral gases, heating oil (EL),(S), luibricants, dieseloil, water beased coatings |  |  |  |  |  |
| Operating temperature | -20 °C to +130 °C                                                                                                       |  |  |  |  |  |
| Thread description    | G thread acc. to DIN EN ISO 228-1, R thread acc. to DIN EN 10226 (ISO 7-1)                                              |  |  |  |  |  |
| Housing               | Nickel-plated brass                                                                                                     |  |  |  |  |  |
| Lever                 | Alu, painted black                                                                                                      |  |  |  |  |  |
| Ball                  | hardchrome-plated brass                                                                                                 |  |  |  |  |  |
| Ball seals            | PTFE                                                                                                                    |  |  |  |  |  |
| Stem seal             | PTFE                                                                                                                    |  |  |  |  |  |