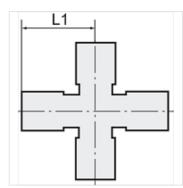

| Item           |                     |            |
|----------------|---------------------|------------|
| Identification | for external hose Ø | L1<br>(mm) |
| K- 07 40 47 29 | 4 mm                | 18,6       |
| K- 07 40 47 30 | 6 mm                | 21,9       |
| K- 07 40 47 31 | 8 mm                | 25,4       |