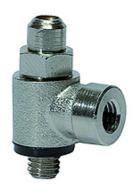

## Description

For fine regulation of a cylinder piston speed and precise control of flow rates. Designed as a banjo-type valve with a hollow bolt and ring piece. Can be screwed directly onto the valve or cylinder. Compact type of construction, also ideal where space is restricted.