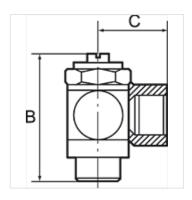

| Item           |                     |      |        |       |      |  |  |
|----------------|---------------------|------|--------|-------|------|--|--|
| Identification | Connection          | С    | Thread | AF    | В    |  |  |
|                |                     | (mm) |        |       | (mm) |  |  |
| K- 07 15 05 40 | M 5 female thread   | 11,5 | M 5    | 8 mm  | 24,5 |  |  |
| K- 07 15 05 45 | G 1/8 female thread | 16,0 | G 1/8  | 14 mm | 32,0 |  |  |
| K- 07 15 05 41 | G 1/4 female thread | 22,0 | G 1/4  | 17 mm | 40,0 |  |  |
| K- 07 15 25 24 | G 3/8 female thread | 26,0 | G 3/8  | 20 mm | 50,0 |  |  |
| K- 07 15 25 23 | G 1/2 female thread | 32,0 | G 1/2  | 26 mm | 61,0 |  |  |