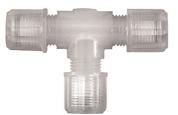

## Description

Perfluoroalkoxy alkane (PFA): A fluoroplastic (PTFE) with the same chemical resistance as PTFE but much stronger and suitable for temperatures up to 200°C.

| Item           |              |            |            |
|----------------|--------------|------------|------------|
| Identification | for hose     | L1<br>(mm) | L2<br>(mm) |
| K- 07 40 41 65 | 4 mm / 6 mm  | 52,0       | 26,0       |
| K- 07 40 41 67 | 6 mm / 8 mm  | 62,0       | 31,0       |
| K- 07 40 41 69 | 8 mm / 10 mm | 72,0       | 36,0       |