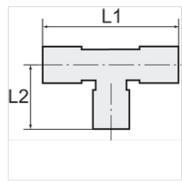

## Description

Perfluoroalkoxy alkane (PFA): A fluoroplastic (PTFE) with the same chemical resistance as PTFE but much stronger and suitable for temperatures up to 200°C.

| Item           |              |            |            |
|----------------|--------------|------------|------------|
| Identification | for hose     | L1<br>(mm) | L2<br>(mm) |
| K- 07 40 41 65 | 4 mm / 6 mm  | 52,0       | 26,0       |
| K- 07 40 41 67 | 6 mm / 8 mm  | 62,0       | 31,0       |
| K- 07 40 41 69 | 8 mm / 10 mm | 72,0       | 36,0       |