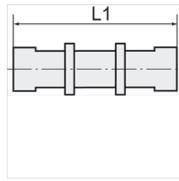

## Description

For use with aggressive media and in areas with corrosive outside influences, in the food processing industry and in hygienic and sanitary applications.

| Item           |            |                     |            |       |  |
|----------------|------------|---------------------|------------|-------|--|
| Identification | Thread     | for external hose Ø | L1<br>(mm) | AF    |  |
| K- 07 40 24 30 | M 12 x 1.0 | 4 mm                | 28,0       | 15 mm |  |
| K- 07 40 24 31 | M 14 x 1.0 | 6 mm                | 34,4       | 17 mm |  |
| K- 07 40 24 32 | M 16 x 1.0 | 8 mm                | 34,5       | 19 mm |  |
| K- 07 40 24 33 | M 18 x 1.0 | 10 mm               | 38,6       | 21 mm |  |
| K- 07 40 24 34 | M 20 x 1.0 | 12 mm               | 40,8       | 24 mm |  |