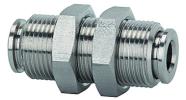

## K-SCHOTT-STECKVERB VA

Female bulkhead connectors

| Properties               |                                                                 |
|--------------------------|-----------------------------------------------------------------|
| Working pressure pulsate | Max. 10 bar                                                     |
| Pressure                 | Max. 15 bar (depending on pipe quality)                         |
| Suitable pipe materials  | PVDF, PTFE, stainless steel, PA, PU                             |
| Standard                 | G thread acc. to DIN EN ISO 228-1                               |
| Ambient temperature      | -20 °C to max. +150 °C (depending on pipe quality and diameter) |
| Material                 | Stainless steel 1.4404                                          |
| Sealant                  | FKM                                                             |

## Description

For use with aggressive media and in areas with corrosive outside influences, in the food processing industry and in hygienic and sanitary applications.

| Item           |            |                     |            |       |  |
|----------------|------------|---------------------|------------|-------|--|
| Identification | Thread     | for external hose Ø | L1<br>(mm) | AF    |  |
| K- 07 40 24 30 | M 12 x 1.0 | 4 mm                | 28,0       | 15 mm |  |
| K- 07 40 24 31 | M 14 x 1.0 | 6 mm                | 34,4       | 17 mm |  |
| K- 07 40 24 32 | M 16 x 1.0 | 8 mm                | 34,5       | 19 mm |  |
| K- 07 40 24 33 | M 18 x 1.0 | 10 mm               | 38,6       | 21 mm |  |
| K- 07 40 24 34 | M 20 x 1.0 | 12 mm               | 40,8       | 24 mm |  |