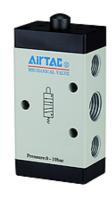

## K-WV 5/2 MECHA STOESSEL M5

5/2-way valve, mechanically operated, with plunger

| Properties            |                                                        |
|-----------------------|--------------------------------------------------------|
| Operating pressure    | 0 - 10 bar                                             |
| Temp. range           | -20 °C to +70 °C                                       |
| Flow rate measurement | At P1 = 8 bar, P2 = 6 bar and pressure drop Δp = 1 bar |
| Valve body            | Aluminium alloy                                        |