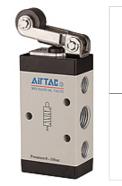

## K-WV 5/2 MECHA ROLLENHEBEL M5 5/2-way valve, mechanically operated, with roller lever