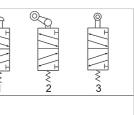

## Note

Further information on request

| Item           |            |           |                      |                        |  |  |
|----------------|------------|-----------|----------------------|------------------------|--|--|
| Identification | Connection | Vent port | Flow rate<br>(L/min) | circuit diagram number |  |  |
| K- 07 15 03 12 | G 1/8      | G 1/8     | 450                  | 3                      |  |  |
| K- 07 15 03 13 | G 1/4      | G 1/8     | 550                  | 3                      |  |  |