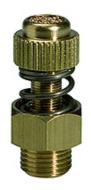

## K-SCHALLDAE FEDEREINSTELLUNG

Adjustable spring silencers

| Properties            |                  |
|-----------------------|------------------|
| Operating pressure    | max. 12 bar      |
| Operating temperature | -10 °C to +80 °C |