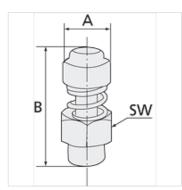

## Note

Further information on request

| Item           |        |           |       |       |       |
|----------------|--------|-----------|-------|-------|-------|
| Identification | Thread | A<br>(mm) | B max | B min | AF    |
| K- 07 40 34 64 | G 1/8  | 12,0      | 28,0  | 26,0  | 13 mm |
| K- 07 40 34 65 | G 1/4  | 14,0      | 32,0  | 30,0  | 15 mm |
| K- 07 40 34 66 | G 3/8  | 17,0      | 38,0  | 36,0  | 22 mm |
| K- 07 40 34 67 | G 1/2  | 17,0      | 39,0  | 37,0  | 22 mm |
| K- 07 40 34 68 | G 3/4  | 32,0      | 50,0  | 46,0  | 30 mm |
| K- 07 40 34 69 | G 1    | 32,0      | 50,0  | 47,0  | 36 mm |