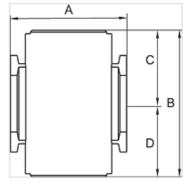

| Item           |        |      |         |      |      |      |
|----------------|--------|------|---------|------|------|------|
| Identification | Thread | Α    | В       | С    | D    | Size |
|                |        | (mm) |         | (mm) | (mm) |      |
| K- 07 25 12 31 | G 1/8  | 28,5 | 36.0 mm | 18,0 | 18,0 | 200  |
| K- 07 25 12 32 | G 1/4  | 28,5 | 36.0 mm | 18,0 | 18,0 | 200  |