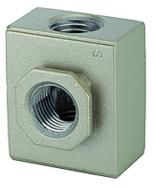

## **K-VT 2 ABGAENGE G-MINI**

## Manifolds

| Properties          |                        |  |
|---------------------|------------------------|--|
| Input pressure      | 0 - 9 bar              |  |
| Media temperature   | max. 70 °C             |  |
| Ambient temperature | Max. 70 °C             |  |
| Housing             | Die-cast aluminium     |  |
| More information    | User manual on request |  |