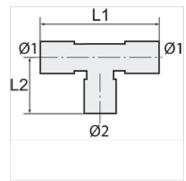

|  | е |  |  |
|--|---|--|--|
|  |   |  |  |
|  |   |  |  |

| Itom           |                      |                      |      |      |  |
|----------------|----------------------|----------------------|------|------|--|
| Identification | for hose external Ø1 | for hose external Ø2 | L1   | L2   |  |
|                | (mm)                 | (mm)                 | (mm) | (mm) |  |
| K- 07 40 28 74 | 18                   | 15                   | 87,0 | 40,0 |  |
| K- 07 40 28 75 | 22                   | 15                   | 90,0 | 42,0 |  |