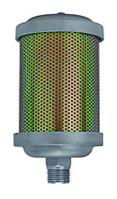

## K-HOCHLEIST SCHALLDAE ALU High-performance silencers-Aluminium

| Properties            |                                               |
|-----------------------|-----------------------------------------------|
| Working pressure      | 0 - 10 bar                                    |
| Operating temperature | -10 °C to +70 °C                              |
| Muffling material     |                                               |
| Noise reduction       | ≥ 20 dB                                       |
| Housing               | Aluminium, steel zinc plated perforated plane |