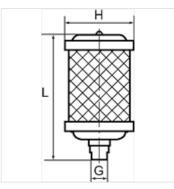

## Note

Further information on request

| Item           |                |         |           |           |
|----------------|----------------|---------|-----------|-----------|
| Identification | Flow rate 6bar | Thread  | H<br>(mm) | L<br>(mm) |
| K- 07 40 14 37 | 629 l/min      | G 1/8   | 47,0      | 80,0      |
| K- 07 40 14 38 | 1211 l/min     | G 1/4   | 47,0      | 111,0     |
| K- 07 40 14 39 | 2230 l/min     | G 3/8   | 66,0      | 130,0     |
| K- 07 40 14 40 | 2712 l/min     | G 1/2   | 80,0      | 148,0     |
| K- 07 40 14 41 | 6059 l/min     | G 3/4   | 86,5      | 184,0     |
| K- 07 40 14 42 | 6348 l/min     | G 1     | 99,0      | 222,0     |
| K- 07 40 14 43 | 6946 I/min     | G 1 1/4 | 99,0      | 226,0     |
| K- 07 40 14 44 | 49000 l/min    | G 1 1/2 | 133,5     | 340,0     |
| K- 07 40 14 45 | 57000 l/min    | G 2     | 133,5     | 470,0     |