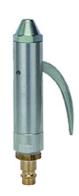

## Description

Robust, ergonomic blow-off valve for continuous duty under extreme conditions.

## Item

| Identification | Connection                             |
|----------------|----------------------------------------|
| K- 07 10 00 01 | Stem, I.D. 6                           |
| K- 07 10 00 02 | Stem, I.D. 9                           |
| K- 07 10 00 03 | Stem, I.D. 13                          |
| K- 07 10 00 04 | connection nipples for coupling NW 7,2 |
| K- 07 10 00 05 | G 1/4 female                           |