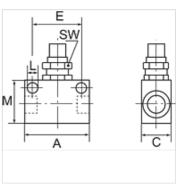

## Item

| itoiii         |        |      |      |      |      |      |      |  |
|----------------|--------|------|------|------|------|------|------|--|
| Identification | Thread | Α    | С    | Е    | L    | M    | AF   |  |
|                |        | (mm) | (mm) | (mm) | (mm) | (mm) | (mm) |  |
| K- 07 30 12 47 | G 1/8  | 34,0 | 15,0 | 24,0 | 4,5  | 20,0 | 14   |  |
| K- 07 30 12 48 | G 1/4  | 50,0 | 25,0 | 35,0 | 5,5  | 30,0 | 22   |  |