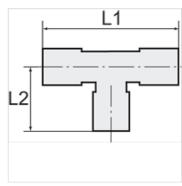

| Item           |        |              |            |            |             |             |  |  |
|----------------|--------|--------------|------------|------------|-------------|-------------|--|--|
| Identification | Thread | for hose     | L1<br>(mm) | L2<br>(mm) | AF1<br>(mm) | AF2<br>(mm) |  |  |
| K- 07 40 30 43 | R 1/8  | 6 mm / 4 mm  | 46,0       | 17,0       | 12          | 10          |  |  |
| K- 07 40 30 44 | R 1/8  | 8 mm / 6 mm  | 46,0       | 17,0       | 14          | 10          |  |  |
| K- 07 40 30 41 | R 1/4  | 6 mm / 4 mm  | 46,0       | 21,5       | 12          | 10          |  |  |
| K- 07 40 30 42 | R 1/4  | 8 mm / 6 mm  | 46,0       | 21,5       | 14          | 10          |  |  |
| K- 07 40 30 40 | R 1/4  | 10 mm / 8 mm | 52,0       | 21,5       | 16          | 12          |  |  |