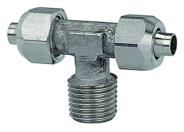

## **K-T AG-K ISO 7-1 2 VA**

Male branch tees, conical male thread acc. to ISO 7-1, stainless steel

| Properties        |                                                                |
|-------------------|----------------------------------------------------------------|
| Pressure range    | Max. 25 bar                                                    |
| Recommended hoses | PTFE hose                                                      |
| Temp. range       | -40 °C to +200 °C (depending on the hose quality and diameter) |
| Material          | Stainless steel 1.4404                                         |
| Seal              | Pure metal                                                     |

## Description

Supplied without seals. For use with corrosive media and at high temperatures. Screw fitting series made of stainless steel for all applications where compliance with strict tightness, pressure and temperature requirements is essential. The parts are manufactured without rubber seals, in other words they are ideal for very high temperatures or for use with corrosive liquids, e.g. in cases when FPM is no longer suitable.