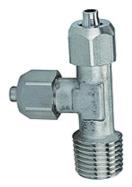

## K-L-AGR-K OR DRH VA

Male run tees, conical male thread acc. to ISO 7-1, stainless steel

| Properties        |                                                                |
|-------------------|----------------------------------------------------------------|
| Pressure range    | Max. 25 bar                                                    |
| Recommended hoses | PTFE hose                                                      |
| Temp. range       | -40 °C to +200 °C (depending on the hose quality and diameter) |
| Material          | Stainless steel 1.4404                                         |
| Seal              | Pure metal                                                     |

## **Description**

Supplied without seals. For use with corrosive media and at high temperatures. Screw fitting series made of stainless steel for all applications where compliance with strict tightness, pressure and temperature requirements is essential. The parts are manufactured without rubber seals, in other words they are ideal for very high temperatures or for use with corrosive liquids, e.g. in cases when FPM is no longer suitable.