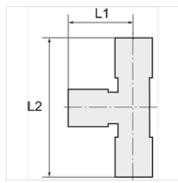

| Item           |        |              |            |            |             |             |  |  |
|----------------|--------|--------------|------------|------------|-------------|-------------|--|--|
| Identification | Thread | for hose     | L1<br>(mm) | L2<br>(mm) | AF1<br>(mm) | AF2<br>(mm) |  |  |
| K- 07 40 30 51 | R 1/8  | 6 mm / 4 mm  | 23,0       | 40,0       | 12          | 10          |  |  |
| K- 07 40 30 52 | R 1/8  | 8 mm / 6 mm  | 23,0       | 40,0       | 14          | 10          |  |  |
| K- 07 40 30 49 | R 1/4  | 6 mm / 4 mm  | 23,0       | 44,5       | 12          | 10          |  |  |
| K- 07 40 30 50 | R 1/4  | 8 mm / 6 mm  | 23,0       | 44,5       | 14          | 10          |  |  |
| K- 07 40 30 48 | R 1/4  | 10 mm / 8 mm | 26,0       | 47,5       | 16          | 12          |  |  |