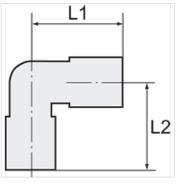

| Item           |              |      |      |      |      |  |
|----------------|--------------|------|------|------|------|--|
| Identification | for hose     | L1   | L2   | AF1  | AF2  |  |
|                |              | (mm) | (mm) | (mm) | (mm) |  |
| K- 07 40 30 36 | 6 mm / 4 mm  | 22,5 | 22,5 | 12   | 10   |  |
| K- 07 40 30 37 | 8 mm / 6 mm  | 23,0 | 23,0 | 14   | 10   |  |
| K- 07 40 30 35 | 10 mm / 8 mm | 26,0 | 26,0 | 16   | 10   |  |