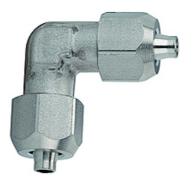

## K-W90 VERBINDER VA

Union elbows, stainless steel

## Description

Supplied without seals. For use with corrosive media and at high temperatures. Screw fitting series made of stainless steel for all applications where compliance with strict tightness, pressure and temperature requirements is essential. The parts are manufactured without rubber seals, in other words they are ideal for very high temperatures or for use with corrosive liquids, e.g. in cases when FPM is no longer suitable.