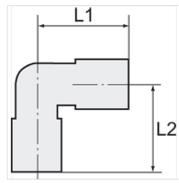

## Note

Further information on request

| Item           |        |            |            |  |
|----------------|--------|------------|------------|--|
| Identification | Thread | L1<br>(mm) | L2<br>(mm) |  |
| K- 07 40 10 64 | G 1/8  | 19,0       | 19,0       |  |
| K- 07 40 10 65 | G 1/4  | 23,0       | 23,0       |  |
| K- 07 40 10 66 | G 3/8  | 25,5       | 25,5       |  |
| K- 07 40 10 67 | G 1/2  | 32,0       | 32,0       |  |