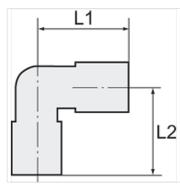

## Note

Further information on request

| Item           |         |            |            |  |
|----------------|---------|------------|------------|--|
| Identification | Thread  | L1<br>(mm) | L2<br>(mm) |  |
| K- 07 40 10 68 | G/R 1/8 | 19,0       | 18,0       |  |
| K- 07 40 10 69 | G/R 1/4 | 23,0       | 25,0       |  |
| K- 07 40 10 70 | G/R 3/8 | 25,5       | 24,0       |  |
| K- 07 40 10 71 | G/R 1/2 | 32,0       | 30,0       |  |