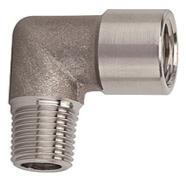

## K-W90 STUECK AG IG VA

Elbows, male/female, stainless steel

| Properties            |                              |
|-----------------------|------------------------------|
| Operating temperature | -20 °C to +150 °C            |
| Pressure range        | Max. 150 bar                 |
| Female thread         | Parallel to DIN EN ISO 228-1 |
| Material              | Stainless steel 1.4404       |
| Male thread           | conical acc. ISO 7-1         |