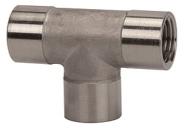

## K-T-STUECKE IG VA

Tees, female/female, stainless steel

| Properties            |                              |
|-----------------------|------------------------------|
| Operating temperature | -20 °C to +150 °C            |
| Pressure range        | Max. 150 bar                 |
| Female thread         | Parallel to DIN EN ISO 228-1 |
| Material              | Stainless steel 1.4404       |
| Male thread           | conical acc. DIN 2999        |