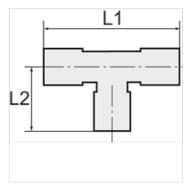

## Note

Further information on request

| Item           |        |            |            |  |
|----------------|--------|------------|------------|--|
| Identification | Thread | L1<br>(mm) | L2<br>(mm) |  |
| K- 07 40 10 72 | G 1/8  | 38,0       | 19,0       |  |
| K- 07 40 10 73 | G 1/4  | 46,0       | 23,0       |  |
| K- 07 40 10 74 | G 3/8  | 51,0       | 25,5       |  |
| K- 07 40 10 75 | G 1/2  | 64,0       | 32,0       |  |