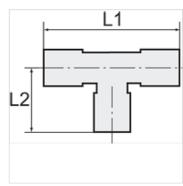

## Note

Further information on request

| Item           |         |            |            |  |
|----------------|---------|------------|------------|--|
| Identification | Thread  | L1<br>(mm) | L2<br>(mm) |  |
| K- 07 40 10 76 | G/R 1/8 | 38,0       | 18,0       |  |
| K- 07 40 10 77 | G/R 1/4 | 46,0       | 25,5       |  |
| K- 07 40 10 78 | G/R 3/8 | 51,0       | 24,0       |  |
| K- 07 40 10 79 | G/R 1/2 | 64,0       | 30,0       |  |