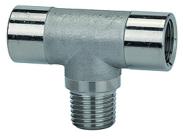

## K-T-STUECKE IG AG IG VA

Tees, female/male/female, stainless steel

| Properties            |                              |
|-----------------------|------------------------------|
| Operating temperature | -20 °C to +150 °C            |
| Pressure range        | Max. 150 bar                 |
| Female thread         | Parallel to DIN EN ISO 228-1 |
| Material              | Stainless steel 1.4404       |
| Male thread           | conical acc. DIN 2999        |