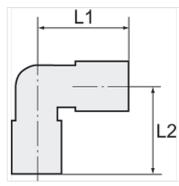

## Note

Further information on request

| Item           |        |              |            |            |       |  |
|----------------|--------|--------------|------------|------------|-------|--|
| Identification | Thread | for hose     | L1<br>(mm) | L2<br>(mm) | AF    |  |
| K- 07 40 31 49 | G 1/8  | 6 mm / 4 mm  | 20,5       | 21,0       | 10 mm |  |
| K- 07 40 31 51 | G 1/8  | 8 mm / 6 mm  | 21,0       | 21,0       | 10 mm |  |
| K- 07 40 31 45 | G 1/4  | 6 mm / 4 mm  | 21,5       | 22,5       | 10 mm |  |
| K- 07 40 31 47 | G 1/4  | 8 mm / 6 mm  | 22,0       | 24,0       | 12 mm |  |
| K- 07 40 31 43 | G 1/4  | 10 mm / 8 mm | 24,0       | 24,0       | 12 mm |  |