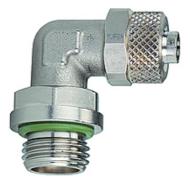

## K-W90 DREH AG OR FKM

Male elbows, swivel type, parallel male thread with FPM O-ring

| Properties       |                     |
|------------------|---------------------|
| Working pressure | Max. 18 bar         |
| Sealant          | Buna-N              |
| Material         | Nickel-plated brass |