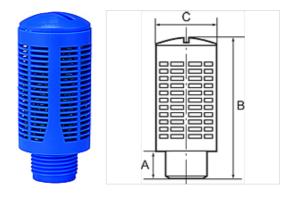

## Description

With granular filling, self-cleaning. The spherical shape of the granules allows very fine dust to escape in addition to air. Higher blow-off rate.

| Item           |        |           |           |           |  |
|----------------|--------|-----------|-----------|-----------|--|
| Identification | Thread | A<br>(mm) | B<br>(mm) | C<br>(mm) |  |
| K- 07 40 14 51 | G 1/8  | 6,0       | 33,0      | 15,0      |  |
| K- 07 40 14 52 | G 1/4  | 8,0       | 43,0      | 19,0      |  |
| K- 07 40 14 53 | G 3/8  | 11,0      | 57,0      | 24,5      |  |
| K- 07 40 14 54 | G 1/2  | 11,0      | 57,0      | 24,5      |  |
| K- 07 40 14 55 | G 3/4  | 17,5      | 112,0     | 48,0      |  |
| K- 07 40 14 56 | G 1    | 16,0      | 110,5     | 48,0      |  |