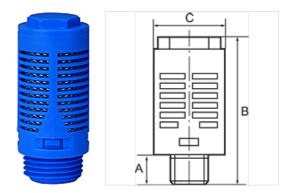

## Description

Impurities are retained due to the steel mesh and cotton cloth filling. only air escapes. Improved silencing effect.

| Item           |        |           |           |           |  |
|----------------|--------|-----------|-----------|-----------|--|
| Identification | Thread | A<br>(mm) | B<br>(mm) | C<br>(mm) |  |
| K- 07 40 14 57 | G 1/8  | 6,0       | 34,0      | 15,5      |  |
| K- 07 40 14 58 | G 1/4  | 8,0       | 43,0      | 19,5      |  |
| K- 07 40 14 59 | G 3/8  | 10,5      | 58,0      | 24,5      |  |
| K- 07 40 14 60 | G 1/2  | 10,5      | 58,0      | 24,5      |  |
| K- 07 40 14 61 | G 3/4  | 17,5      | 112,0     | 48,0      |  |
| K- 07 40 14 62 | G 1    | 16,0      | 110,5     | 48,0      |  |