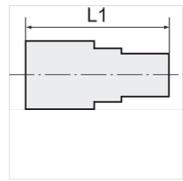

## Additional information

Further types and dimensions on request.

| Item           |             |               |            |       |  |
|----------------|-------------|---------------|------------|-------|--|
| Identification | Male thread | Female thread | L1<br>(mm) | AF    |  |
| K- 07 40 39 16 | G 1/8       | G 1/8         | 22,0       | 14 mm |  |
| K- 07 40 39 17 | G 1/8       | G 1/8         | 42,0       | 14 mm |  |
| K- 07 40 39 18 | G 1/8       | G 1/8         | 51,0       | 14 mm |  |
| K- 07 40 39 19 | G 1/8       | G 1/8         | 100,0      | 14 mm |  |
| K- 07 40 39 20 | G 1/4       | G 1/4         | 35,0       | 17 mm |  |
| K- 07 40 39 21 | G 1/4       | G 1/4         | 51,0       | 17 mm |  |
| K- 07 40 39 22 | G 1/4       | G 1/4         | 100,0      | 17 mm |  |