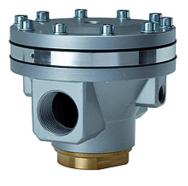

## K-DRG PNEU FERNGESTEUERT

Pressure regulators pneumatic remote control

#### Description

Diaphragm pressure regulators, self-relieving, with pneumatic remote control. The full functionality is assured in combination with a pilot regulator. We recommend using one of our precision or standard pressure regulators with a G 1/4 port as the pilot regulator. To design a closed control loop similar to the sketch below (K-07250511), please use our precision pilot regulator (feedback).