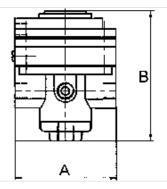

#### Item Identification Flow rate Thread В А (L/min (mn K- 07 25 05 05 G 1/2 5200 82,0 68.0 mm K- 07 25 05 06 G 3/4 14000 117,0 108.0 mm K- 07 25 05 07 14000 G 1 117,0 108.0 mm G 1 1/4 35000 K- 07 25 05 08 125,0 122.0 mm K- 07 25 05 09 G 1 1/2 35000 125,0 122.0 mm K- 07 25 05 10 G 2 50000 160,0 197.0 mm