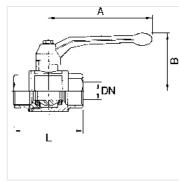

## Note

Further information on request

| Item           |    |         |           |           |           |  |
|----------------|----|---------|-----------|-----------|-----------|--|
| Identification | DN | Thread  | A<br>(mm) | B<br>(mm) | L<br>(mm) |  |
| K- 07 30 00 81 | 8  | G 1/4   | 85,0      | 42,0      | 39,0      |  |
| K- 07 30 00 85 | 10 | G 3/8   | 85,0      | 42,0      | 43,0      |  |
| K- 07 30 00 89 | 15 | G 1/2   | 85,0      | 46,0      | 50,0      |  |
| K- 07 30 00 93 | 20 | G 3/4   | 105,0     | 53,0      | 58,0      |  |
| K- 07 30 00 97 | 25 | G 1     | 105,0     | 57,0      | 69,0      |  |
| K- 07 30 01 01 | 32 | G 1 1/4 | 130,0     | 70,0      | 81,0      |  |
| K- 07 30 01 05 | 40 | G 1 1/2 | 130,0     | 76,0      | 93,0      |  |
| K- 07 30 01 09 | 50 | G 2     | 165,0     | 92,0      | 110,0     |  |