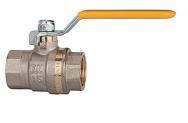

## K-BKR GELB STAHLHEBEL IG IG

Ball valves with yellow steel lever, lighweight type, female/female thread

| Properties            |                                                                                            |  |  |  |
|-----------------------|--------------------------------------------------------------------------------------------|--|--|--|
| Application           | Compressed air, water, non-toxic and non-<br>corrosive gases, heating systems, agriculture |  |  |  |
| Operating pressure    | Max. 40 bar                                                                                |  |  |  |
| Operating temperature | -15 °C to +90 °C                                                                           |  |  |  |
| Thread description    | G thread acc. DIN EN ISO 228-1                                                             |  |  |  |
| Housing               | Nickel-plated brass                                                                        |  |  |  |
| Lever                 | Steel, with plastic coating                                                                |  |  |  |
| Ball                  | Chrome-plated brass                                                                        |  |  |  |
| Ball seals            | PTFE                                                                                       |  |  |  |
| Stem seal             | HNBR / EPDM / PTFE. 2 O-Rings (HNBR /<br>EPDM) 1 gasket (PTFE)<br>additional PTFE-gasket   |  |  |  |