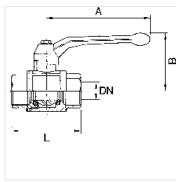

## Note

Further information on request

| Item           |    |         |           |           |           |
|----------------|----|---------|-----------|-----------|-----------|
| Identification | DN | Thread  | A<br>(mm) | B<br>(mm) | L<br>(mm) |
| K- 07 30 00 51 | 8  | G 1/4   | 85,0      | 42,0      | 44,0      |
| K- 07 30 00 55 | 10 | G 3/8   | 85,0      | 42,0      | 51,0      |
| K- 07 30 00 59 | 15 | G 1/2   | 85,0      | 46,0      | 60,0      |
| K- 07 30 00 63 | 20 | G 3/4   | 105,0     | 53,0      | 70,0      |
| K- 07 30 00 67 | 25 | G 1     | 105,0     | 57,0      | 79,0      |
| K- 07 30 00 71 | 32 | G 1 1/4 | 130,0     | 70,0      | 91,0      |
| K- 07 30 00 75 | 40 | G 1 1/2 | 130,0     | 76,0      | 104,0     |
| K- 07 30 00 79 | 50 | G 2     | 165,0     | 92,0      | 122,0     |