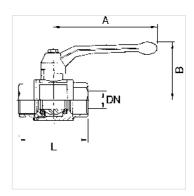

### Item

| Identification | DN | Thread  | А     | В    | L     |  |
|----------------|----|---------|-------|------|-------|--|
|                |    |         | (mm)  | (mm) | (mm)  |  |
| K- 07 30 00 50 | 8  | G 1/4   | 85,0  | 42,0 | 44,0  |  |
| K- 07 30 00 54 | 10 | G 3/8   | 85,0  | 42,0 | 51,0  |  |
| K- 07 30 00 58 | 15 | G 1/2   | 85,0  | 46,0 | 60,0  |  |
| K- 07 30 00 62 | 20 | G 3/4   | 105,0 | 53,0 | 70,0  |  |
| K- 07 30 00 66 | 25 | G 1     | 105,0 | 57,0 | 79,0  |  |
| K- 07 30 00 70 | 32 | G 1 1/4 | 130,0 | 70,0 | 91,0  |  |
| K- 07 30 00 74 | 40 | G 1 1/2 | 130,0 | 76,0 | 104,0 |  |
| K- 07 30 00 78 | 50 | G 2     | 165,0 | 92,0 | 122,0 |  |
|                |    |         |       |      |       |  |