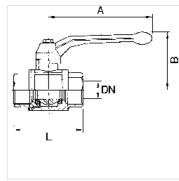

## Note

Further information on request

| Item           |    |         |           |           |           |  |
|----------------|----|---------|-----------|-----------|-----------|--|
| Identification | DN | Thread  | A<br>(mm) | B<br>(mm) | L<br>(mm) |  |
| K- 07 30 00 48 | 8  | G 1/4   | 85,0      | 42,0      | 44,0      |  |
| K- 07 30 00 52 | 10 | G 3/8   | 85,0      | 42,0      | 51,0      |  |
| K- 07 30 00 56 | 15 | G 1/2   | 85,0      | 46,0      | 60,0      |  |
| K- 07 30 00 60 | 20 | G 3/4   | 105,0     | 53,0      | 70,0      |  |
| K- 07 30 00 64 | 25 | G 1     | 105,0     | 57,0      | 79,0      |  |
| K- 07 30 00 68 | 32 | G 1 1/4 | 130,0     | 70,0      | 91,0      |  |
| K- 07 30 00 72 | 40 | G 1 1/2 | 130,0     | 76,0      | 104,0     |  |
| K- 07 30 00 76 | 50 | G 2     | 165,0     | 92,0      | 122,0     |  |