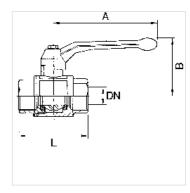

## Note

Further information on request

| Item           |    |         |           |           |           |
|----------------|----|---------|-----------|-----------|-----------|
| Identification | DN | Thread  | A<br>(mm) | B<br>(mm) | L<br>(mm) |
| K- 07 30 00 49 | 8  | G 1/4   | 85,0      | 42,0      | 44,0      |
| K- 07 30 00 53 | 10 | G 3/8   | 85,0      | 42,0      | 51,0      |
| K- 07 30 00 57 | 15 | G 1/2   | 85,0      | 46,0      | 60,0      |
| K- 07 30 00 61 | 20 | G 3/4   | 105,0     | 53,0      | 70,0      |
| K- 07 30 00 65 | 25 | G 1     | 105,0     | 57,0      | 79,0      |
| K- 07 30 00 69 | 32 | G 1 1/4 | 130,0     | 70,0      | 91,0      |
| K- 07 30 00 73 | 40 | G 1 1/2 | 130,0     | 76,0      | 104,0     |
| K- 07 30 00 77 | 50 | G 2     | 165,0     | 92,0      | 122,0     |