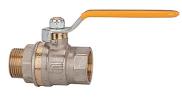

## K-BKR GELB STAHLHEBEL IG AG

Ball valves with yelllow steel lever, lighweight type, female/male thread

| Properties            |                                                                                            |  |  |  |
|-----------------------|--------------------------------------------------------------------------------------------|--|--|--|
| Application           | Compressed air, water, non-toxic and non-<br>corrosive gases, heating systems, agriculture |  |  |  |
| Operating pressure    | Max. 40 bar                                                                                |  |  |  |
| Operating temperature | -15 °C to +90 °C                                                                           |  |  |  |
| Thread description    | G thread acc. DIN EN ISO 228-1                                                             |  |  |  |
| Housing               | Nickel-plated brass                                                                        |  |  |  |
| Lever                 | Steel, with plastic coating                                                                |  |  |  |
| Ball                  | Chrome-plated brass                                                                        |  |  |  |
| Ball seals            | PTFE                                                                                       |  |  |  |
| Stem seal             | HNBR / EPDM / PTFE. 2 O-Rings (HNBR /<br>EPDM) 1 gasket (PTFE)<br>additional PTFE-gasket   |  |  |  |