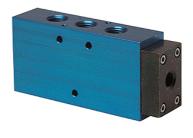

## K-WV 5/2 EINS PNEU

5/2-way spool valves, single pneumatic

| Properties               |                                                       |  |  |
|--------------------------|-------------------------------------------------------|--|--|
| Operating principle      | 5/2-way                                               |  |  |
| Operating pressure       | 2.5 - 10 bar; Max. vacuum 10 bar (external pilot air) |  |  |
| min. working pressure    | 2,5 bar                                               |  |  |
| Temp. range              | -10 °C to +60 °C                                      |  |  |
| Flow rate 6bar and 10bar | 1500 NI/min (G 1/4), 4600 NI/min (G 1/2)              |  |  |
| Electrical connection    | Coupler plug PG 9 - form B                            |  |  |
| Protection IP            | IP 65 (DIN 46244)                                     |  |  |
| Housing                  | Anodised aluminium, blue                              |  |  |
| Piston gate valve        | Stainless steel                                       |  |  |
| Sealant                  | NBR                                                   |  |  |

## **Description**

This valve design, featuring the Tapered Tee Seal®, offers the ability to run without lubrication and supports almost any compressed air quality. <br/>
<br/

| Item           |            |    |                        |         |  |  |
|----------------|------------|----|------------------------|---------|--|--|
| Identification | Connection | DN | circuit diagram number | Control |  |  |
| K- 07 15 02 17 | G 1/4      | 8  | 27                     |         |  |  |
| K- 07 15 02 18 | G 1/2"     | 15 | 27                     |         |  |  |