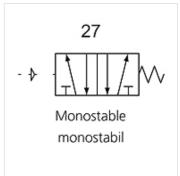

## **Description**

This valve design, featuring the Tapered Tee Seal®, offers the ability to run without lubrication and supports almost any compressed air quality. <br/>
<br/

| Item           |            |    |                        |         |  |  |
|----------------|------------|----|------------------------|---------|--|--|
| Identification | Connection | DN | circuit diagram number | Control |  |  |
| K- 07 15 02 17 | G 1/4      | 8  | 27                     |         |  |  |
| K- 07 15 02 18 | G 1/2"     | 15 | 27                     |         |  |  |