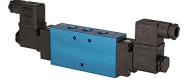

## K-WV 5/2 BEIDS ELEKTRO

5/2-way spool valves, double solenoid

| Properties               |                                                       |
|--------------------------|-------------------------------------------------------|
| Operating principle      | 5/2-way                                               |
| Operating pressure       | 2.5 - 10 bar; Max. vacuum 10 bar (external pilot air) |
| min. working pressure    | 2,5 bar                                               |
| Temp. range              | -10 °C to +60 °C                                      |
| Flow rate 6bar and 10bar | 1500 NI/min (G 1/4), 4600 NI/min (G 1/2)              |
| Electrical connection    | Coupler plug PG 9 - form B                            |
| Protection IP            | IP 65 (DIN 46244)                                     |
| Housing                  | Anodised aluminium, blue                              |
| Piston gate valve        | Stainless steel                                       |
| Sealant                  | NBR                                                   |

## Description

This valve design, featuring the Tapered Tee Seal®, offers the ability to run without lubrication and supports almost any compressed air quality. <br/>
<br/

| Item           |            |                 |    |                        |         |  |  |
|----------------|------------|-----------------|----|------------------------|---------|--|--|
| Identification | Connection | Voltage         | DN | circuit diagram number | Control |  |  |
| K- 07 15 02 25 | G 1/4      | 24 V DC         | 8  | 36                     |         |  |  |
| K- 07 15 02 26 | G 1/2"     | 24 V DC         | 15 | 36                     |         |  |  |
| K- 07 15 02 27 | G 1/4      | 230 V AC, 50 Hz | 8  | 36                     |         |  |  |
| K- 07 15 02 28 | G 1/2"     | 230 V AC, 50 Hz | 15 | 36                     |         |  |  |