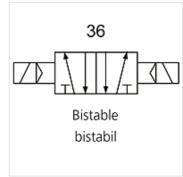

## Description

This valve design, featuring the Tapered Tee Seal®, offers the ability to run without lubrication and supports almost any compressed air quality. <br/>
<br/

| Item           |            |                 |    |                        |         |  |  |
|----------------|------------|-----------------|----|------------------------|---------|--|--|
| Identification | Connection | Voltage         | DN | circuit diagram number | Control |  |  |
| K- 07 15 02 25 | G 1/4      | 24 V DC         | 8  | 36                     |         |  |  |
| K- 07 15 02 26 | G 1/2"     | 24 V DC         | 15 | 36                     |         |  |  |
| K- 07 15 02 27 | G 1/4      | 230 V AC, 50 Hz | 8  | 36                     |         |  |  |
| K- 07 15 02 28 | G 1/2"     | 230 V AC, 50 Hz | 15 | 36                     |         |  |  |