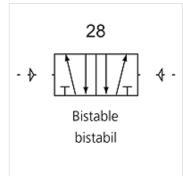

| Item           |            |    |                        |         |  |  |
|----------------|------------|----|------------------------|---------|--|--|
| Identification | Connection | DN | circuit diagram number | Control |  |  |
| K- 07 15 02 19 | G 1/4      | 8  | 28                     |         |  |  |
| K- 07 15 02 20 | G 1/2"     | 15 | 28                     |         |  |  |