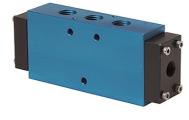

## K-WV 5/2 BEIDS PNEU

5/2-way spool valves, double pneumatic

| Properties               |                                                       |
|--------------------------|-------------------------------------------------------|
| Operating principle      | 5/2-way                                               |
| Operating pressure       | 2.5 - 10 bar; Max. vacuum 10 bar (external pilot air) |
| min. working pressure    | 2,5 bar                                               |
| Temp. range              | -10 °C to +60 °C                                      |
| Flow rate 6bar and 10bar | 1500 NI/min (G 1/4), 4600 NI/min (G 1/2)              |
| Electrical connection    | Coupler plug PG 9 - form B                            |
| Protection IP            | IP 65 (DIN 46244)                                     |
| Housing                  | Anodised aluminium, blue                              |
| Piston gate valve        | Stainless steel                                       |
| Sealant                  | NBR                                                   |

## Description

This valve design, featuring the Tapered Tee Seal®, offers the ability to run without lubrication and supports almost any compressed air quality. <br>The valves are largely resistant to dirt and can thus also be used under extreme conditions without any problems. <br>br>Leakage is now a thing of the past and the spool no longer sticks, even after long idle periods.