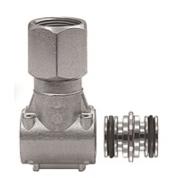

## **Description**

Modular distributor system for flexible workplace design, can be rotated 180°. Equipped for 1 to 5 bleed units, optionally with:

- G 1/2 female threaded connection for individually adaption output segments,
- DN 7.6 standard quick disconnect couplings,
- DN 7.6 quick disconnectsafety couplings.

### Item

| Identification | Connection                       | Bleed units |
|----------------|----------------------------------|-------------|
| K- 07 35 13 83 | Segment G 1/2                    | 1           |
| K- 07 35 13 84 | Segment standard coupling DN 7.6 | 1           |
| K- 07 35 13 85 | Segment safety coupling DN 7.6   | 1           |