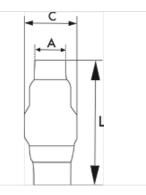

| Item           |         |           |           |           |
|----------------|---------|-----------|-----------|-----------|
| Identification | Thread  | A<br>(mm) | C<br>(mm) | L<br>(mm) |
| K- 07 30 29 23 | G 1/4   | 20,0      | 32,0      | 55,9      |
| K- 07 30 29 28 | G 3/8   | 20,0      | 32,0      | 56,0      |
| K- 07 30 29 22 | G 1/2   | 25,0      | 32,0      | 55,6      |
| K- 07 30 29 27 | G 3/4   | 29,0      | 44,0      | 66,7      |
| K- 07 30 29 19 | G 1     | 36,0      | 53,0      | 83,6      |
| K- 07 30 29 21 | G 1 1/4 | 45,0      | 62,0      | 96,0      |
| K- 07 30 29 20 | G 1 1/2 | 51,0      | 78,0      | 114,0     |
| K- 07 30 29 24 | G 2     | 64,0      | 89,0      | 120,5     |
| K- 07 30 29 25 | G 2 1/2 | 80,0      | 113,0     | 141,5     |
| K- 07 30 29 26 | G 3     | 94,0      | 132,0     | 160,0     |