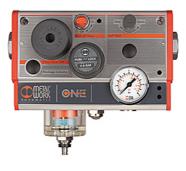

## Description

Multifunctional service unit with 6 or 7 functions in a single device: 3/2-way valve (manually operated), filter with automatic drain valve, air ports, pressure regulator, pressure gauge, soft start valve and optional: pressure switch. This combination of extremely good flow rates and a wide range of functions integrated in a single, compact unit saves valuable space and is unmatched by any similar product available in the market! Soft starting independently of the load and easy replacement of the filter cartridge under pressure are just two of the other outstanding features of this amazing device.