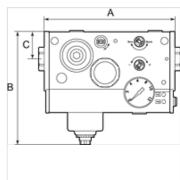

| Item           |            |           |           |          |           |                                          |
|----------------|------------|-----------|-----------|----------|-----------|------------------------------------------|
| Identification | Connection | Flow rate | A<br>(mm) | В        | C<br>(mm) | Voltage                                  |
| K- 07 25 13 79 | G 1/4      | 2400      | 165,5     | 144.0 mm | 35,0      | 24 V DC (for valves and pressure switch) |
| K- 07 25 13 80 | G 3/8      | 3300      | 165,5     | 144.0 mm | 35,0      | 24 V DC (for valves and pressure switch) |
| K- 07 25 13 81 | G 1/2"     | 4000      | 165,5     | 144.0 mm | 35,0      | 24 V DC (for valves and pressure switch) |