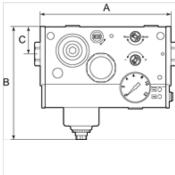

#### Item

| nem            |            |           |       |          |      |                                          |
|----------------|------------|-----------|-------|----------|------|------------------------------------------|
| Identification | Connection | Flow rate | А     | В        | С    | Voltage                                  |
|                |            | (L/min)   | (mm)  |          | (mm) |                                          |
| K- 07 25 13 82 | G 1/4      | 2400      | 165,5 | 144.0 mm | 35,0 | 24 V DC (for valves and pressure switch) |
| K- 07 25 13 83 | G 3/8      | 3300      | 165,5 | 144.0 mm | 35,0 | 24 V DC (for valves and pressure switch) |
| K- 07 25 13 84 | G 1/2      | 4000      | 165,5 | 144.0 mm | 35,0 | 24 V DC (for valves and pressure switch) |