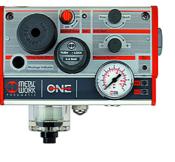

## K-WTEH SERIE ONE M DRS

Service units, »ONE« Series, with pressure switch

#### Description

Multifunctional service unit with 6 or 7 functions in a single device: 3/2-way valve (manually operated), filter with automatic drain valve, air ports, pressure regulator, pressure gauge, soft start valve and optional: pressure switch. This combination of extremely good flow rates and a wide range of functions integrated in a single, compact unit saves valuable space and is unmatched by any similar product available in the market! Soft starting independently of the load and easy replacement of the filter cartridge under pressure are just two of the other outstanding features of this amazing device.