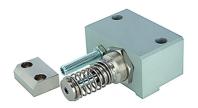

## K-EINST ENDLAG STOSSDAEMPFER

Adjustable limit switch and shock absorber

**Properties** 

**Design** Anodised aluminium