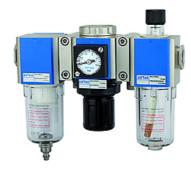

## K-WTEH 3-TLG PC-BEHAEL S W H G-MINI

Service units, 3-piece with polycarbonate bowl, bowl guard and joiner for wall mounting, semi-automatic drain valve

| Properties                  |                                                                |  |  |  |
|-----------------------------|----------------------------------------------------------------|--|--|--|
| Input pressure              | Max. 10 bar                                                    |  |  |  |
| Media temperature           | max. 70 °C                                                     |  |  |  |
| Ambient temperature         | Max. 70 °C                                                     |  |  |  |
| Pore size in filter element | 5 μm                                                           |  |  |  |
| Sealant                     | NBR                                                            |  |  |  |
| Spring bonnet               | POM                                                            |  |  |  |
| Housing                     | Die-cast aluminium                                             |  |  |  |
| Dropper                     | Brass/POM                                                      |  |  |  |
| Drain valve                 | Semi-automatic                                                 |  |  |  |
| Flow rate measurement       | At P1 = 8 bar, P2 = 6 bar and pressure drop $\Delta p$ = 1 bar |  |  |  |
| More information            | User manual on request                                         |  |  |  |