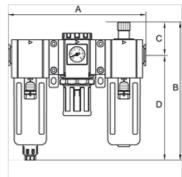

| Item           |        |               |           |       |          |      |      |      |
|----------------|--------|---------------|-----------|-------|----------|------|------|------|
| Identification | Thread | Control range | Flow rate | Α     | В        | С    | D    | Size |
|                |        |               | (L/min)   | (mm)  |          | (mm) | (mm) |      |
| K- 07 25 14 35 | G 1/8  | 1.5 - 9 bar   | 500       | 138,0 | 132,0 mm | 39,0 | 93,0 | 200  |
| K- 07 25 14 36 | G 1/4  | 1.5 - 9 bar   | 500       | 138,0 | 132,0 mm | 39,0 | 93,0 | 200  |