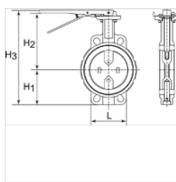

## Note

Further information on request

| Item           |                             |     |           |            |            |            |           |
|----------------|-----------------------------|-----|-----------|------------|------------|------------|-----------|
| Identification | Washer                      | DN  | B<br>(mm) | H1<br>(mm) | H2<br>(mm) | H3<br>(mm) | L<br>(mm) |
| K- 07 30 03 45 | Stainless Steel CF8M/1.4404 | 40  | 38,0      | 68,0       | 94,0       | 198,0      | 94,0      |
| K- 07 30 03 46 | Stainless Steel CF8M/1.4404 | 50  | 47,0      | 71,0       | 143,0      | 236,0      | 100,0     |
| K- 07 30 03 47 | Stainless Steel CF8M/1.4404 | 65  | 49,0      | 78,0       | 155,0      | 255,0      | 115,0     |
| K- 07 30 03 48 | Stainless Steel CF8M/1.4404 | 80  | 47,0      | 89,0       | 162,0      | 273,0      | 127,0     |
| K- 07 30 03 49 | Stainless Steel CF8M/1.4404 | 100 | 56,0      | 102,0      | 178,0      | 302,0      | 163,0     |
| K- 07 30 03 50 | Stainless Steel CF8M/1.4404 | 125 | 59,0      | 123,0      | 191,0      | 336,0      | 190,0     |
| K- 07 30 03 51 | Stainless Steel CF8M/1.4404 | 150 | 59,0      | 138,0      | 205,0      | 365,0      | 216,0     |