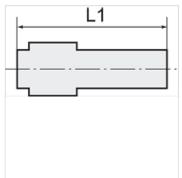

| Item           |                     |       |        |  |
|----------------|---------------------|-------|--------|--|
| Identification | for external hose Ø | L1    | Nozzle |  |
|                |                     | (mm)  | (mm)   |  |
| K- 07 40 29 00 | 22 mm               | 127,0 | 32     |  |
| K- 07 40 29 01 | 28 mm               | 133,3 | 32     |  |