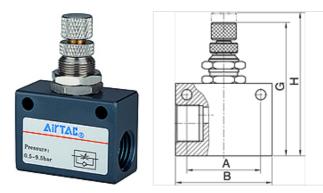

## Note

Further information on request

| Item           |        |      |      |       |      |   |
|----------------|--------|------|------|-------|------|---|
| Identification | Thread | А    | В    | G     | Н    |   |
|                |        | (mm) | (mm) | (mm)  | (mm) |   |
| K- 07 30 12 32 | G 1/8  | 22,0 | 32,0 | 46,90 | 52,3 |   |
| K- 07 30 12 33 | G 1/4  | 26,0 | 36,0 | 50,80 | 56,3 |   |
| K- 07 30 12 34 | G 3/8  | 35,0 | 50,0 | 65,00 | 74,0 |   |
| K- 07 30 12 35 | G 1/2  | 35,0 | 50,0 | 65,00 | 74,0 | - |