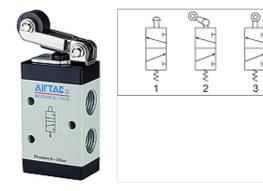

## Note

Further information on request

| Item           |            |           |                      |                        |  |  |
|----------------|------------|-----------|----------------------|------------------------|--|--|
| Identification | Connection | Vent port | Flow rate<br>(L/min) | circuit diagram number |  |  |
| K- 07 15 01 69 | G 1/8      | G 1/8     | 450                  | 3                      |  |  |
| K- 07 15 01 70 | G 1/4      | G 1/4     | 550                  | 3                      |  |  |